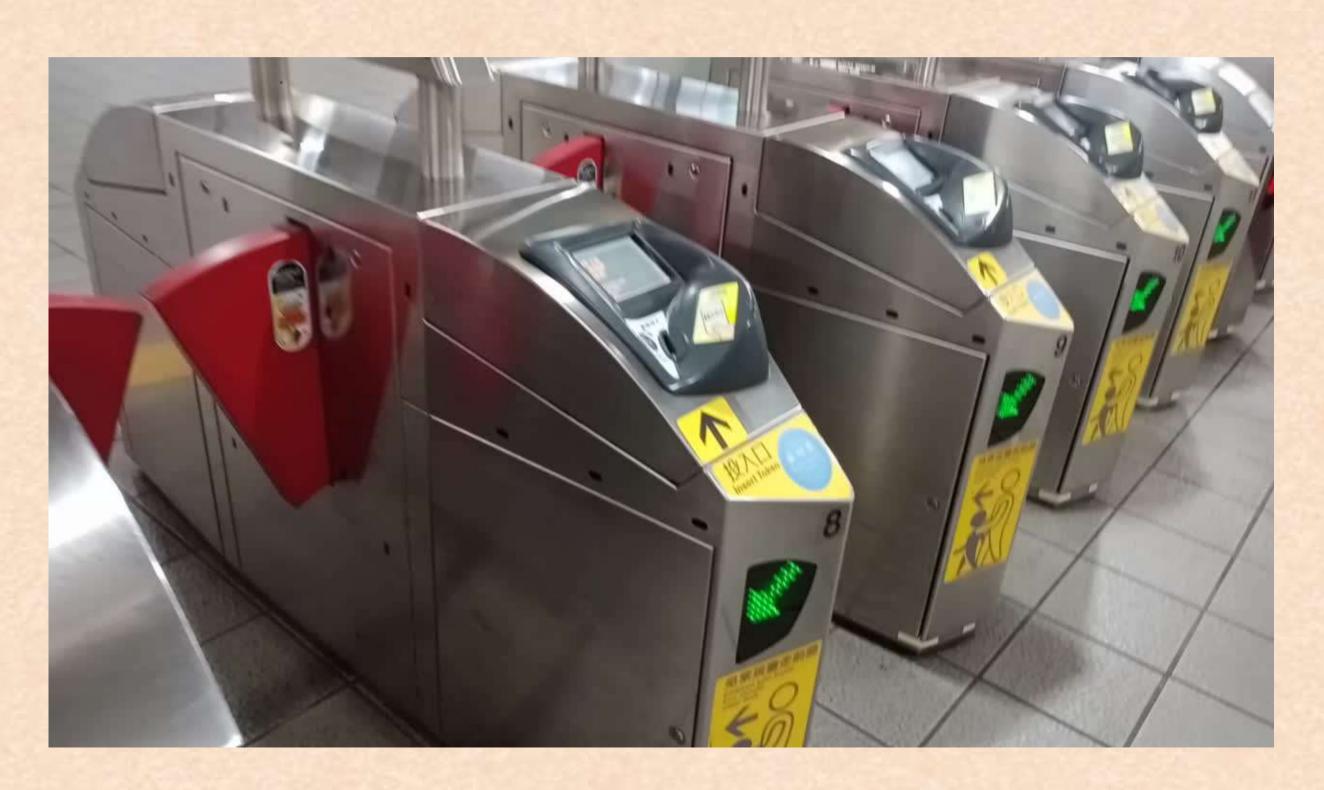

## Taipei Mass Rapid Transit (MRT)

- Clean
- Punctual
- Station located right next to the campus

## Taipei Mass Rapid Transit (MRT)

 MRT station located right next to NTU