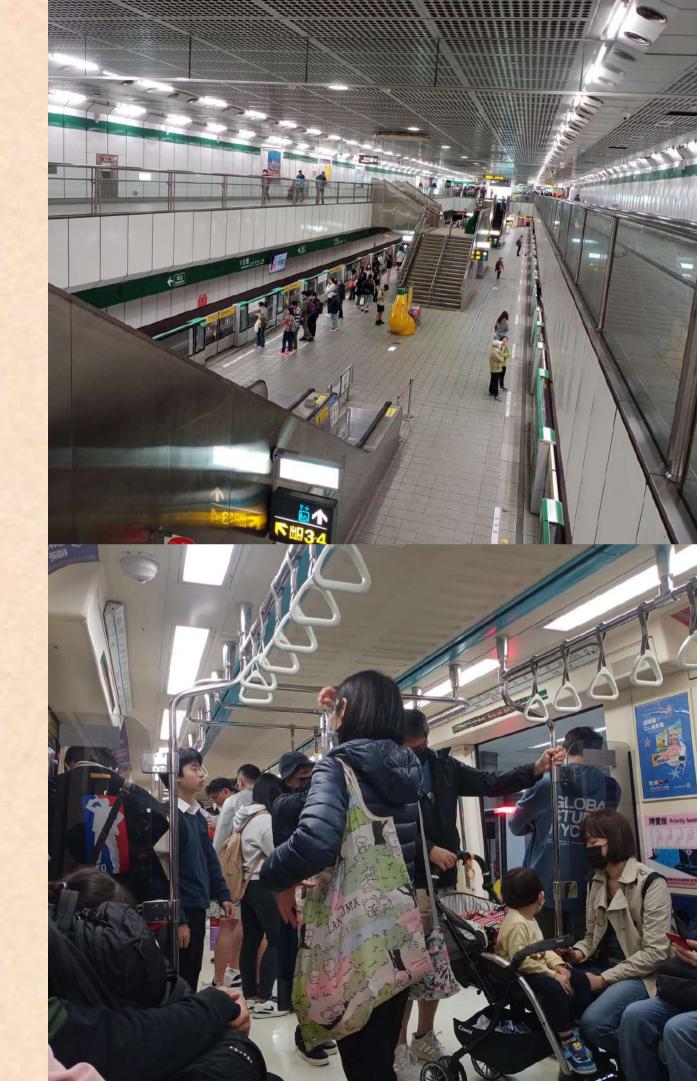

## Taipei Mass Rapid Transit (MRT)

- Clean
- Punctual
- Station located right next to the campus

# Taipei Mass Rapid Transit (MRT)

## Taipei Mass Rapid Transit (MRT)

 MRT station located right next to NTU