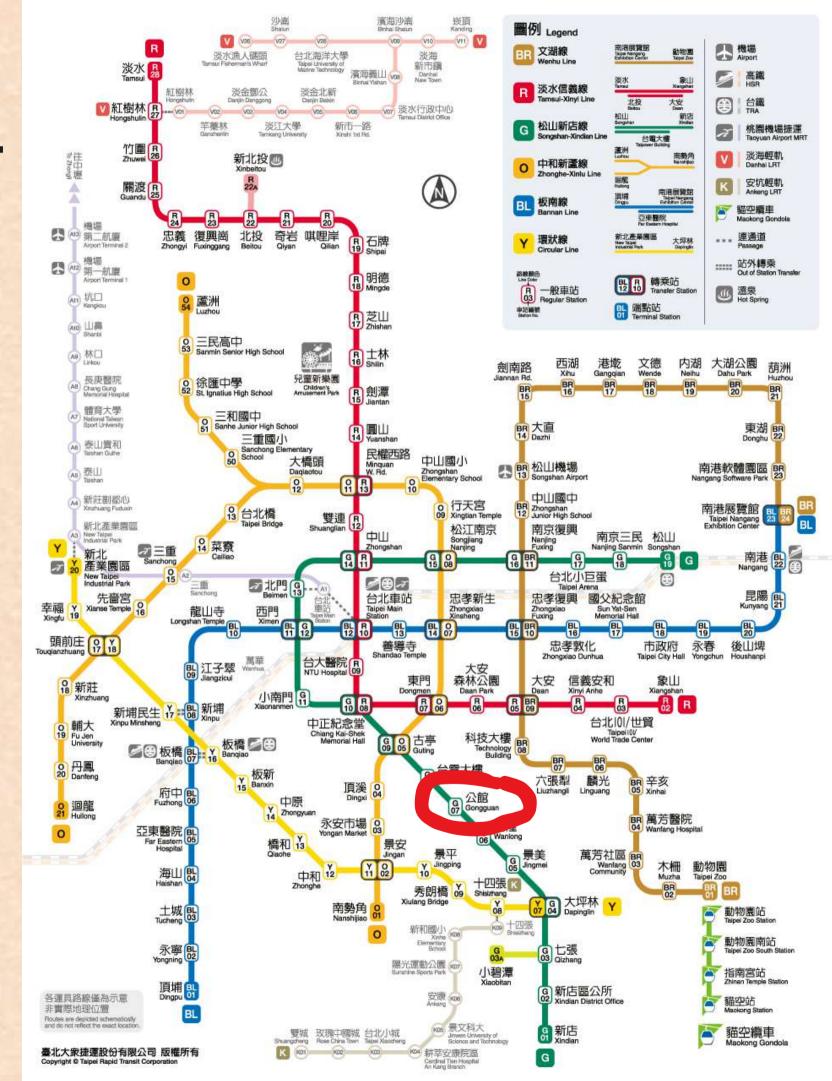

## Taipei Mass Rapid Transit (MRT)

- Clean
- Punctual
- Station located right next to the campus

## Taipei Mass Rapid Transit (MRT)

 MRT station located right next to NTU