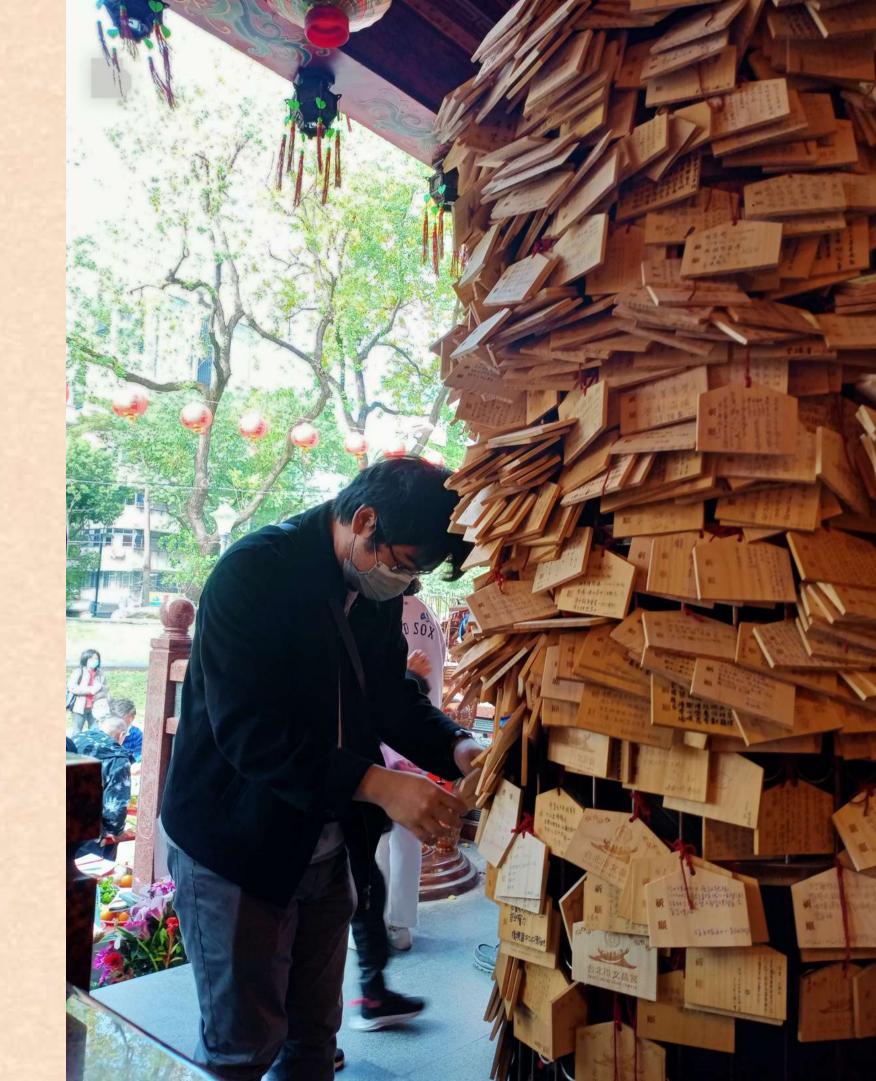

### Taiwanese Temple Culture

#### Wenchang Temple

Students who come to pray for success during the examination period