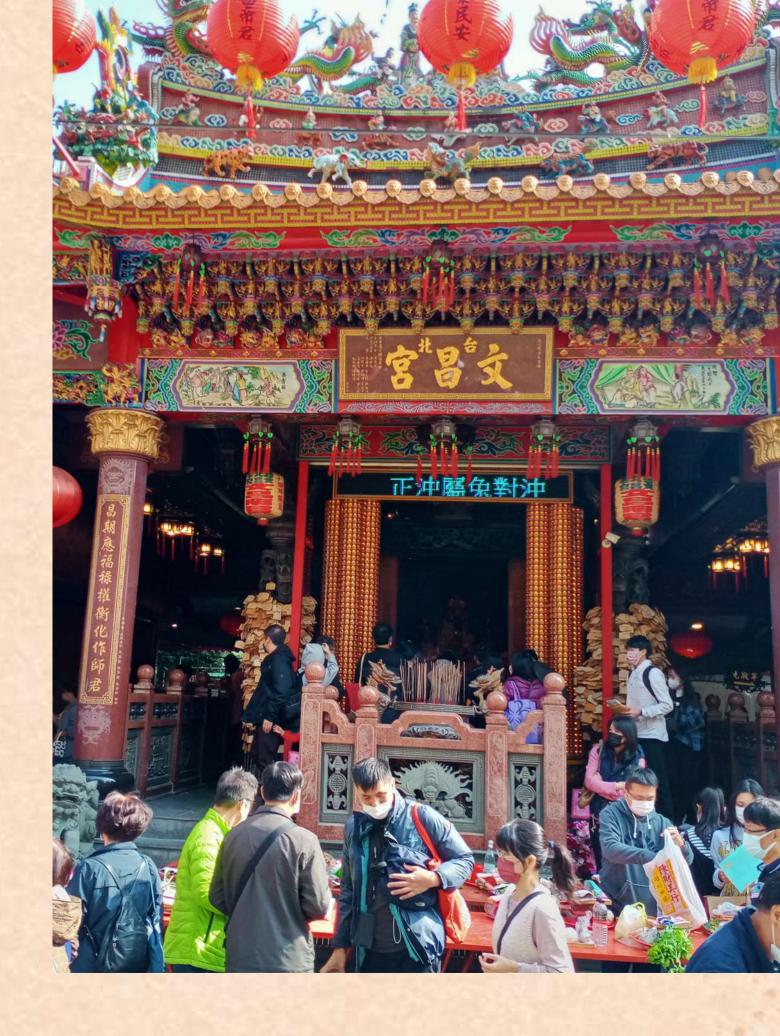

### Taiwanese Temple Culture

#### Wenchang Temple

Students who come to pray for success during the examination period