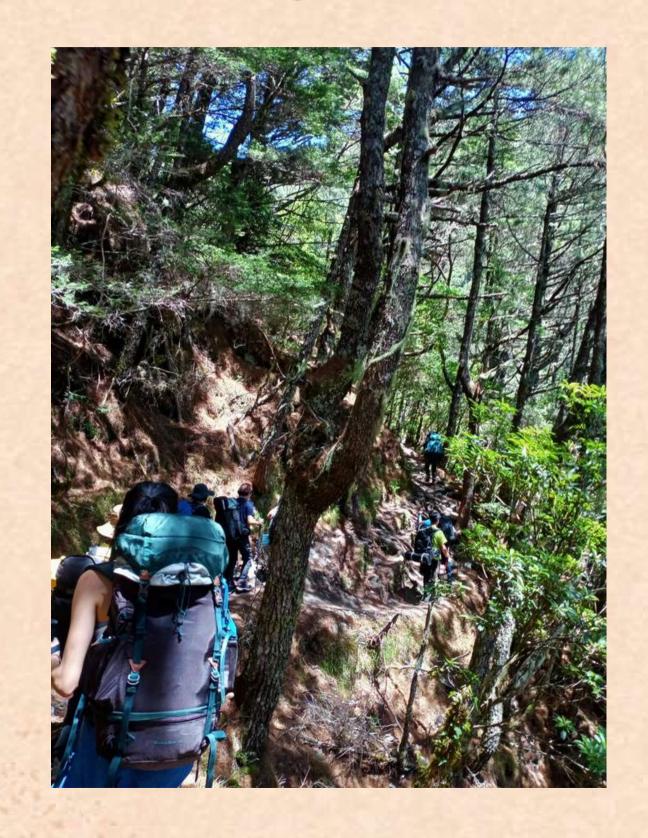

### Mountain Hiking: Jiaming Lake National Trail

#### Mountain Hiking: Jiaming Lake National Trail