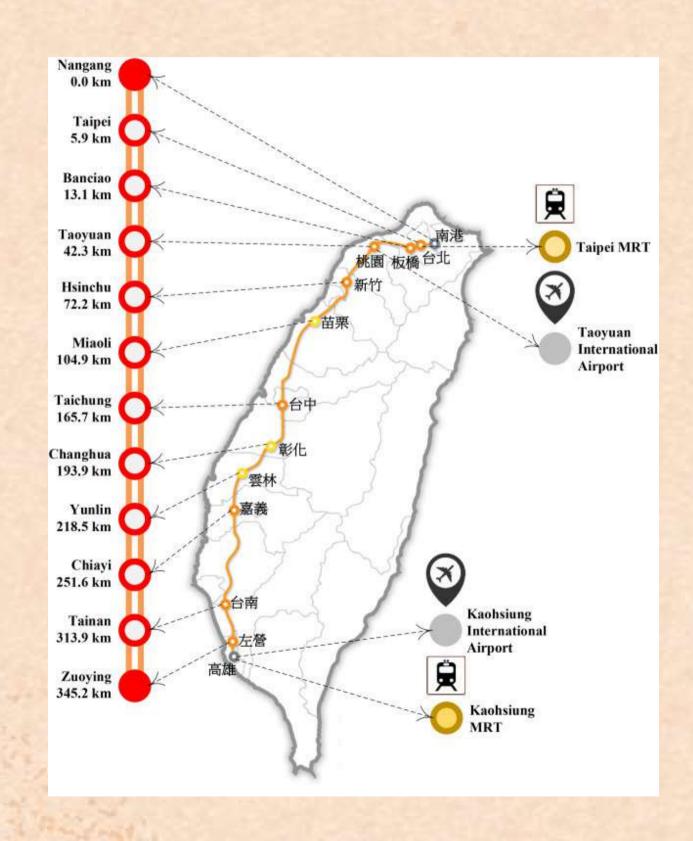

| 23.16 NT\$<br>(0.73 \$)     | 82.30 NT\$<br>(2.59 \$)      | +255.4 %   |

### Language

- Plenty of people speak
   English in Taipei
- Yes, you can get by without much Chinese



### Main Library



### NTU Sport Center





### Drunken Moon Lake



### NTU Track Field



### YouBike

YouBike 2.0

Every 30 minutes in 4 hours

10/NT\$

See "Details" for government subsidy

- NT\$ 20 per 30 minutes in 4-8 hours
- NT\$ 40 per 30 minutes for over 8 hours
- Less than 30 minutes still count as 30 minutes



### Taipei Riverside Bikeway





## Taipei Mass Rapid Transit (MRT)

- Clean
- Punctual
- Station located right next to the campus



# Taipei Mass Rapid Transit (MRT)



## Taipei Mass Rapid Transit (MRT)

 MRT station located right next to NTU



#### Taiwan High Speed Rail





#### XiangShan Observation Deck





### Kao Hsiung

Welcome to Southern Taiwan



### Kao Hsiung



### Kao Hsiung



#### Dragon Boat Festival



#### Dragon Boat Festival





#### Shuiyuan campus, Boyuan 7-11



### Taiwanese Temple Culture



#### Wenchang Temple

Students who come to pray for success during the examination period



### Mountain Hiking: Jiaming Lake National Trail



#### Mountain Hiking: Jiaming Lake National Trail





#### Mountain Hiking: Jiaming Lake National Trail











# CAL CUISING







### Hotpot

Perfect for a cold day



Braised Pork
rice
Succulent, savory, aromatic,
comforting, iconic



#### Beef Noodle

Taste heaven with every slurp