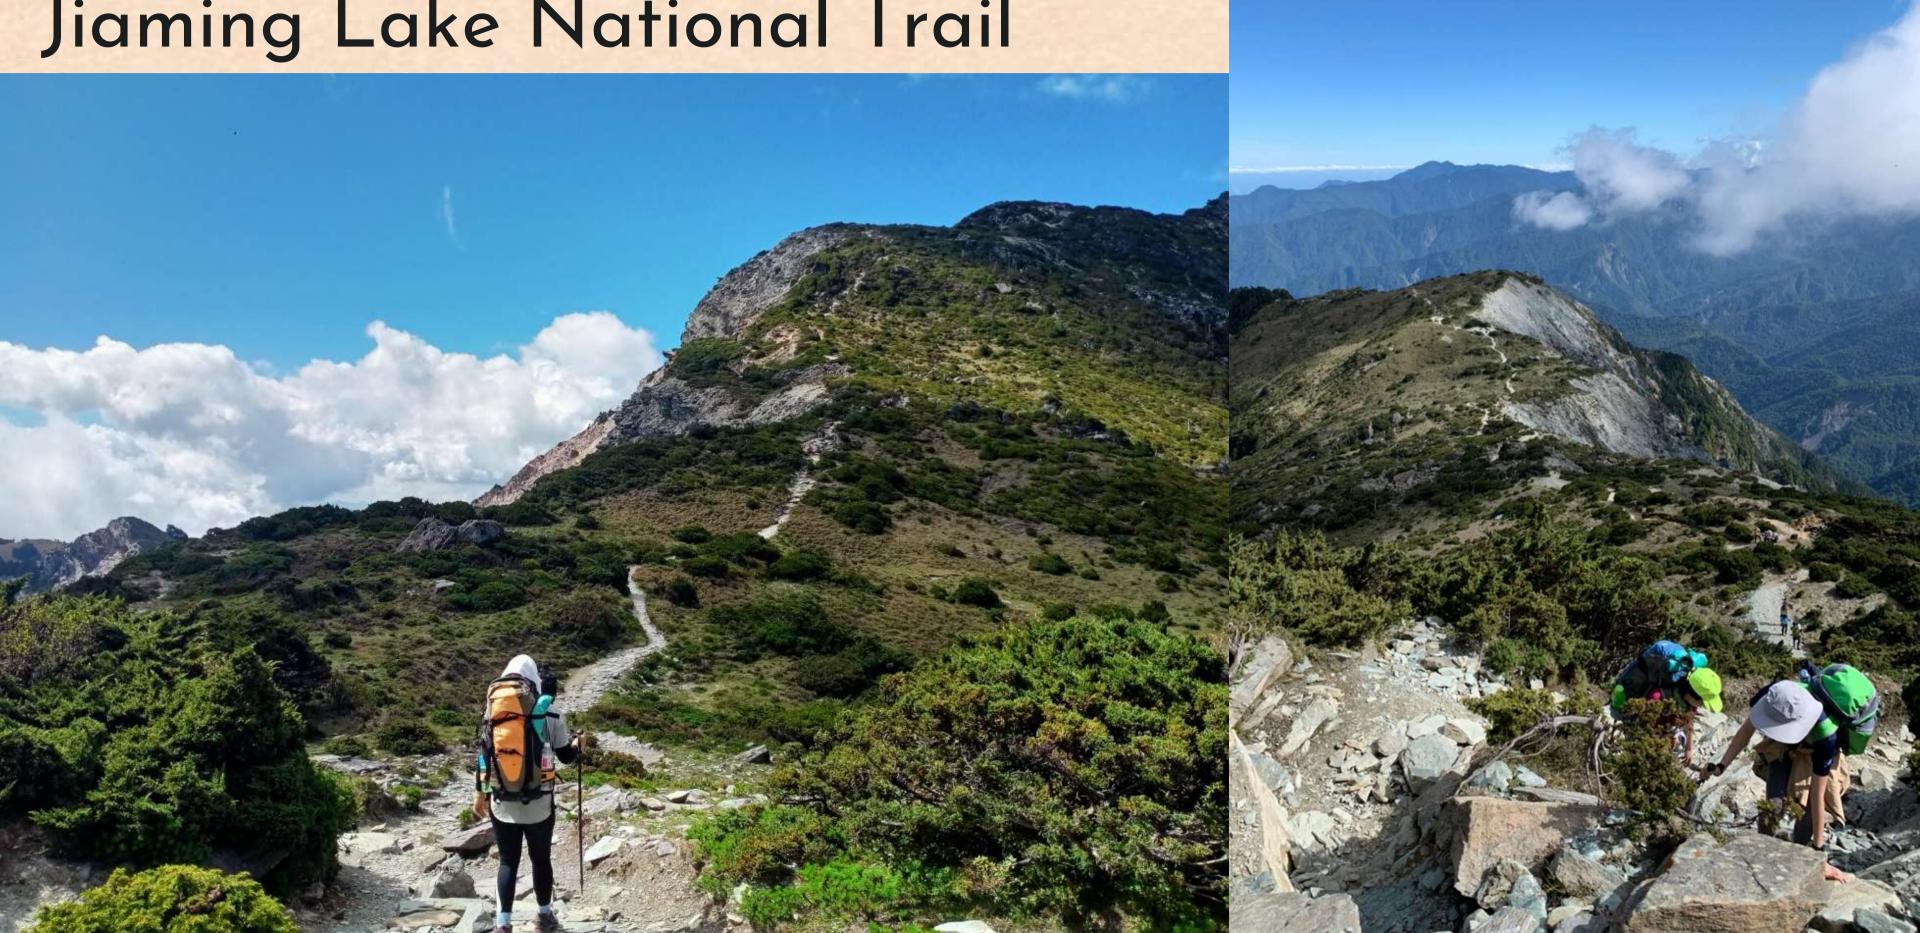

### Mountain Hiking: Jiaming Lake National Trail

#### Mountain Hiking: Jiaming Lake National Trail