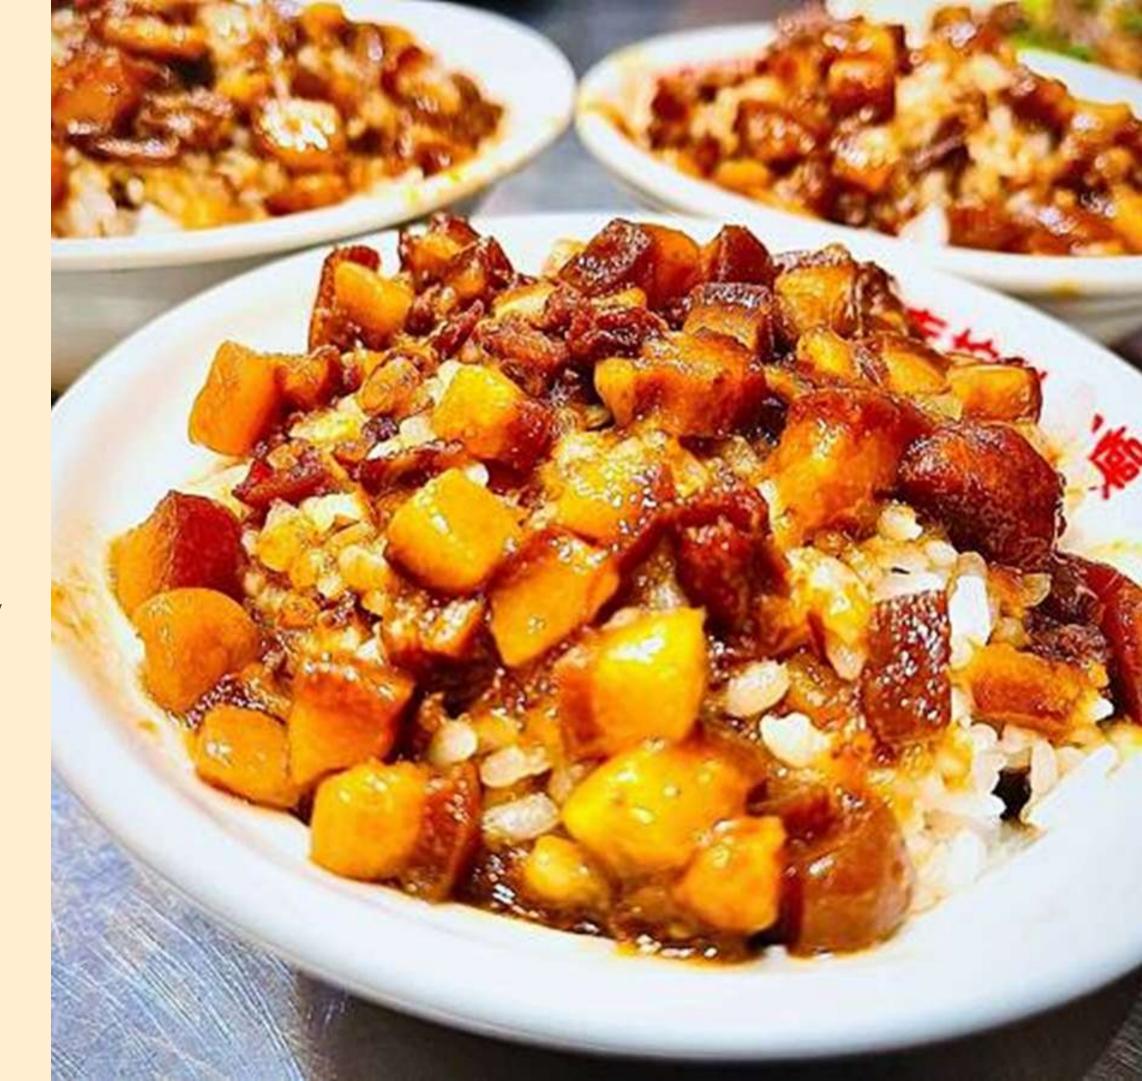

### Hotpot

Perfect for a cold day

Braised Pork
rice
Succulent, savory, aromatic,
comforting, iconic