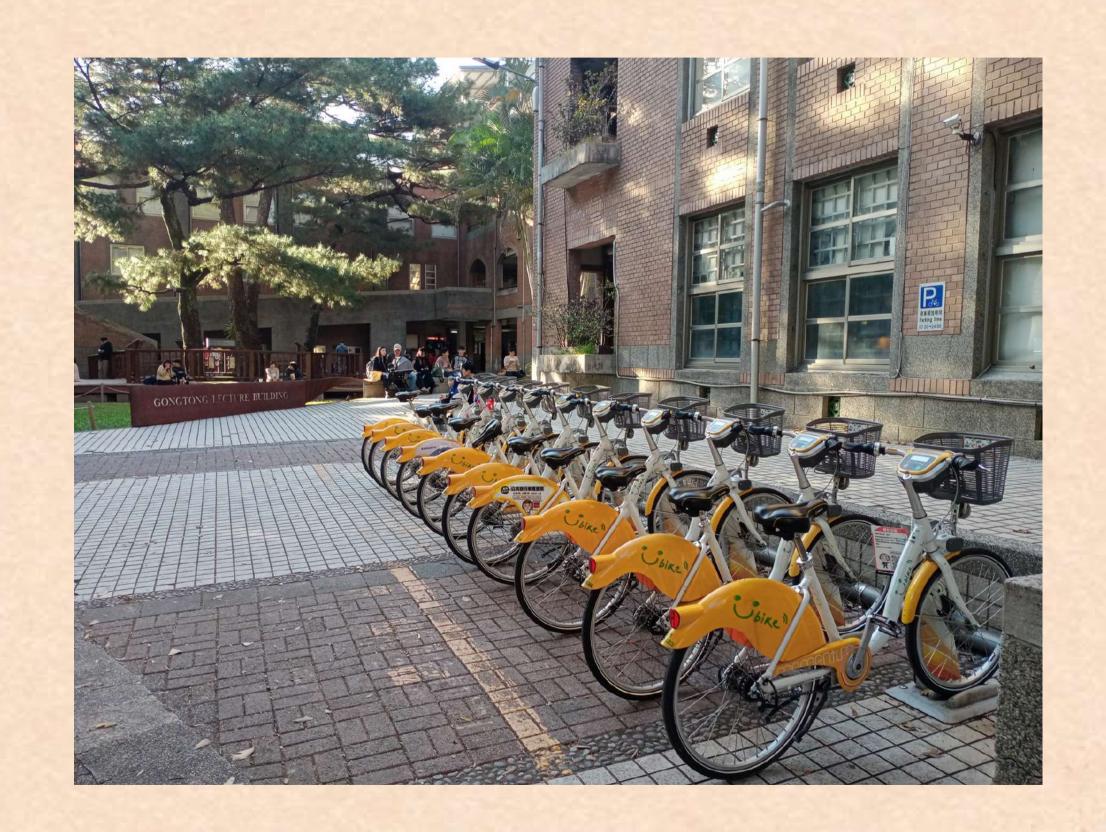

### YouBike

YouBike 2.0

Every 30 minutes in 4 hours

10/NT\$

See "Details" for government subsidy

- NT\$ 20 per 30 minutes in 4-8 hours
- NT\$ 40 per 30 minutes for over 8 hours
- Less than 30 minutes still count as 30 minutes