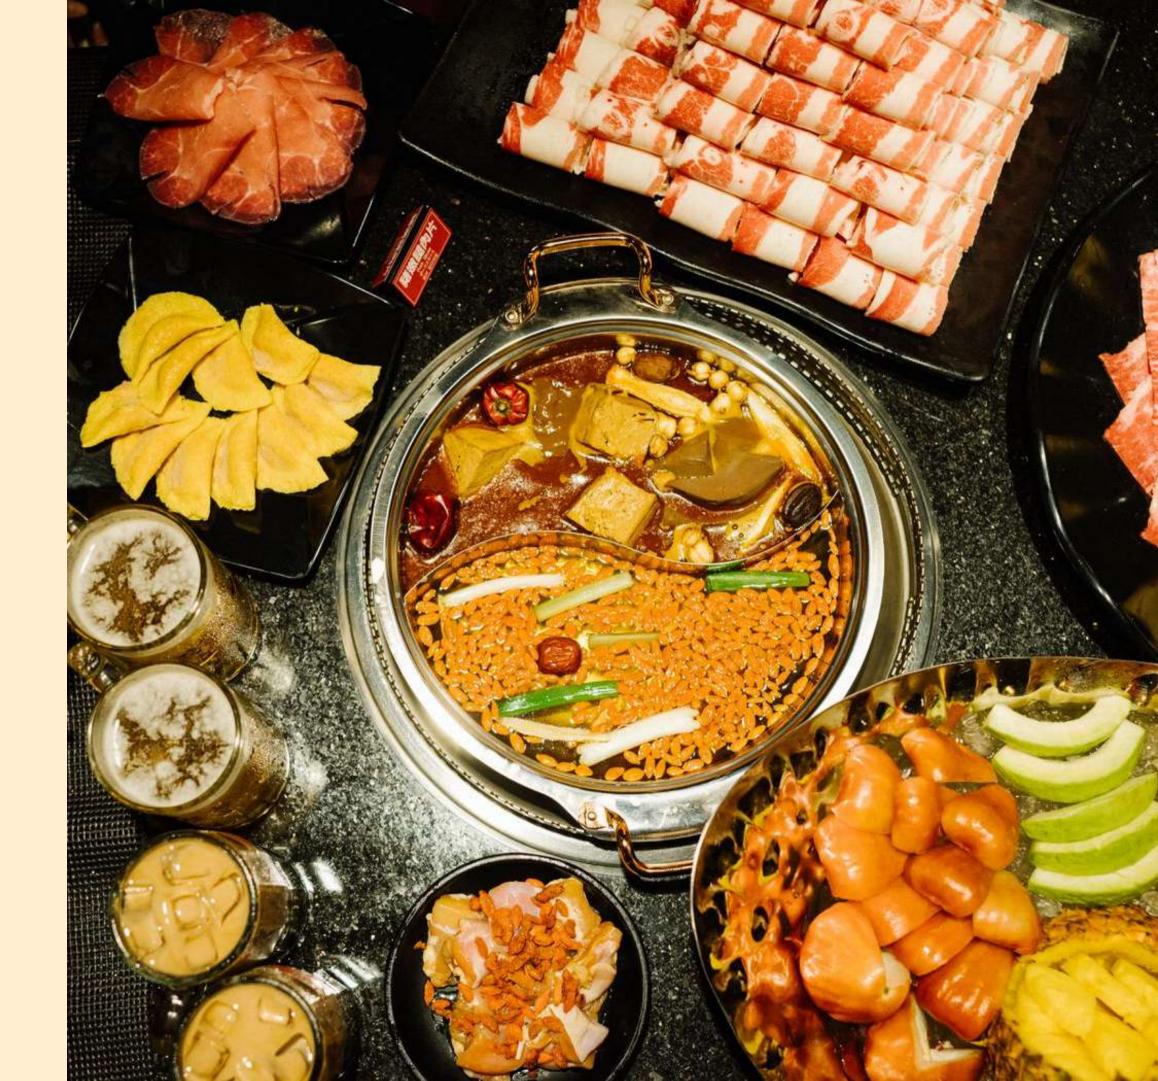

### Hotpot

Perfect for a cold day

Braised Pork
rice
Succulent, savory, aromatic,
comforting, iconic